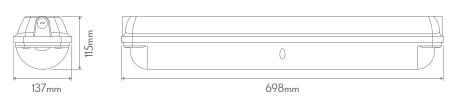

## Description

The IMPACT LED Weatherproof and Vandalproof Batten series are a direct replacement to traditional T8 and T5 Fluorescent battens. Designed to closely colour match concrete ceilings, and incorporating a vandalproof solution for public areas. Constructed from high-quality and high impact resistant aluminium body, and a high transparency opal polycarbonate diffuser. Available in 600mm and 1200mm lengths, as well as Tricolour switchable: choose between Warm White 3000K, Neutral White 4000K, or White 5000K colour temperatures with the flick of a dip switch. Suitable for commercial and industrial indoor and outdoor public area applications such as underground basements, service corridors, correctional facilities, plant rooms, railway and bus terminals, schools, factories as well as tunnels.

## Diagrams / Additional

| Item No.  | Variant | CCT  |
|-----------|---------|------|
| IMPACT-60 | 66115   | TRIO |